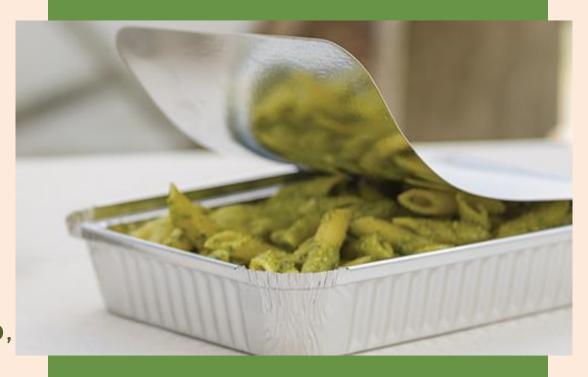

### IT IS GOOD TO MAKE A DISTINCTION BETWEEN FOOD WASTE AND SURPLUS

**FOOD WASTE** IS FOOD THAT CANNOT BE EATEN BECAUSE IT IS NOT HYGIENICALLY SAFE, I.E. FOODS THAT HAVE PASSED THEIR EXPIRATION DATE;

THE SURPLUS, ON THE OTHER HAND, HAVE VERIFIED HYGIENE REQUIREMENTS AND THEREFORE ARE RECOVERABLE AND SUITABLE FOR HUMAN CONSUMPTION. ALL THOSE PRODUCTS THAT FOR VARIOUS REASONS ARE NOT SOLD AND / OR CONSUMED ARE SURPLUS; FOR EXAMPLE, THE FOOD THAT EQUOEVENTO COLLECT HAS ALL BEEN STORED CORRECTLY AND NOT TOUCHED. THIS WAY IT CAN BE SAFELY DELIVERED TO THOSE MOST IN NEED.

#### FOR SAFETY REASONS, THE BELOW FOODS CANNOT BE COLLECTED:

- \* RAW FISH
- \* RAW MEAT (INCLUDING BEEF AND PORK)
- ❖ CREAMS, SAUCES, CREAMS WITH FRESH OR UNPASTEURIZED EGGS
- ❖ FOODS THAT ARE TOO LIQUID (RISK OF SPILLING AND CONTAMINATING THE REST)

FOR HACCP PROCEDURES, I.E. THE SET OF PROCEDURES AIMED AT ENSURING NO CROSS CONTAMINATION, IT IS RECOMMENDED TO:

- \* KEEP HOT ANS COLD FOOD SEPARATE AND USE DIFFERENT INSULATED PACKAGING
- ❖ FILL THE TRAYS ONLY WITH ONE TYPE OF FOOD NEVER MIX DIFFERENT CONTENT