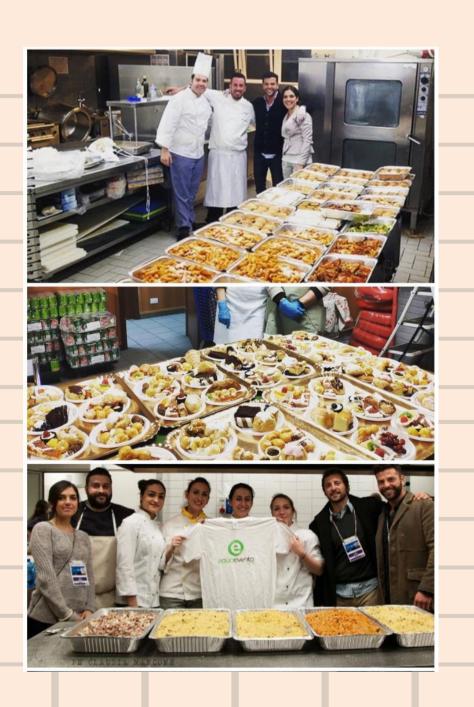

### A SOLUTION FOR THREE PROBLEMS

- 1. THE EVENT IS ORGANIZED.
- 2. 10 DAYS BEFORE THE EVENT, EQUOEVENTO IS CONTACTED.

- HOW WE FIGHT FOOD WASTE IN 10 STEPS
- 3. EQUOEVENTO MAKES THE EVENT ORGANISER FILLS OUT A FORM IN ORDER TO HAVE ALL THE INFORMATION NECESSARY TO ORGANISE THE
- 4. EQUOEVENTO CONTACTS CATERING AND AGREES THE DETAILS OF COLLECTION.
- 5. EQUOEVENTO CONTACTS THE VOLUNTEERS AND PROVIDES THEM WITH INFORMATION ABOUT PLACE. TIME AND CONTACT IN CASE OF NEED.
- 6. THE DAY OF THE EVENT, VOLUNTEERS GO TO THE HOTEL ROME CAVALIERI, TO PICK UP THE REFRIGERATED VAN, AND THEN GO TO THE EVENT AT THE TIME AGREED WITH THE CATERING.
- 7. WHEN THE VOLUNTEERS ARRIVE AT THE LOCATION, THEY RETRIEVE THE SURPLUS FOOD, GLOVES, APRONS AND ALUMINUM TRAYS WHERE THEY STORE ALL THE GREAT FOOD IN THE KITCHEN.
- 8. THEY THANK THE KITCHEN AND THE ORGANIZER OF THE EVENT.
- 9. VOLUNTEERS DISTRIBUTE THE TRAYS OF DELICIOUS FOOD (ALL LABELLED TO SHOW WHAT THE INGREDIENTS ARE), TO THE PEOPLE AND ASSOCIATION IN NEED CLOSEST TO THE EVENT LOCATION
- 1. THE VOLUNTEERS TAKE SOME PHOTOS FOR THE CERTIFICATE WHERE WE INFORM THE ORGANISER HOW MANY PORTIONS OF FOOD HAVE BEEN RECOVERED.