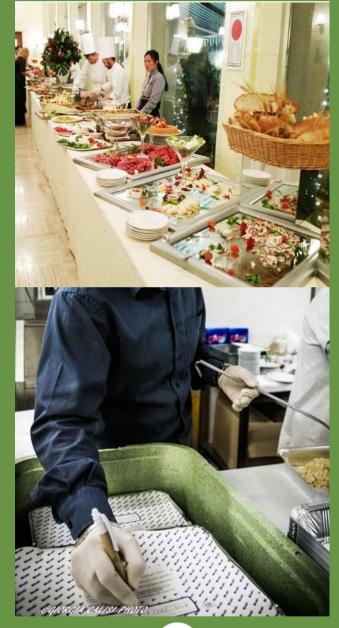

### A SOLUTION FOR THREE PROBLEMS

- 1. THE EVENT IS ORGANIZED.
- 2. 10 DAYS BEFORE THE EVENT, EQUOEVENTO IS CONTACTED.

- HOW WE FIGHT FOOD WASTE IN 10 STEPS
- 3. EQUOEVENTO MAKES THE EVENT ORGANISER FILLS OUT A FORM IN ORDER TO HAVE ALL THE INFORMATION NECESSARY TO ORGANISE THE
- 4. EQUOEVENTO CONTACTS CATERING AND AGREES THE DETAILS OF COLLECTION.
- 5. EQUOEVENTO CONTACTS THE VOLUNTEERS AND PROVIDES THEM WITH INFORMATION ABOUT PLACE. TIME AND CONTACT IN CASE OF NEED.
- 6. THE DAY OF THE EVENT, VOLUNTEERS GO TO THE HOTEL ROME CAVALIERI, TO PICK UP THE REFRIGERATED VAN, AND THEN GO TO THE EVENT AT THE TIME AGREED WITH THE CATERING.
- 7. WHEN THE VOLUNTEERS ARRIVE AT THE LOCATION, THEY RETRIEVE THE SURPLUS FOOD, GLOVES, APRONS AND ALUMINUM TRAYS WHERE THEY STORE ALL THE GREAT FOOD IN THE KITCHEN.
- 8. THEY THANK THE KITCHEN AND THE ORGANIZER OF THE EVENT.
- 9. VOLUNTEERS DISTRIBUTE THE TRAYS OF DELICIOUS FOOD (ALL LABELLED TO SHOW WHAT THE INGREDIENTS ARE), TO THE PEOPLE AND ASSOCIATION IN NEED CLOSEST TO THE EVENT LOCATION
- 1. THE VOLUNTEERS TAKE SOME PHOTOS FOR THE CERTIFICATE WHERE WE INFORM THE ORGANISER HOW MANY PORTIONS OF FOOD HAVE BEEN RECOVERED.