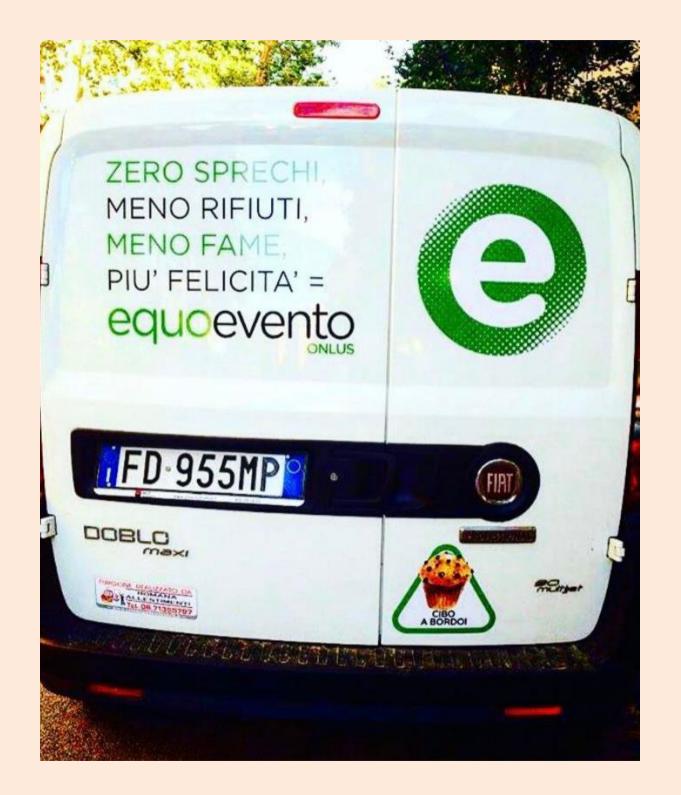

### A SOLUTION FOR THREE PROBLEMS

- 1. THE EVENT IS ORGANIZED.
- 2. 10 DAYS BEFORE THE EVENT, EQUOEVENTO IS CONTACTED.

- HOW WE FIGHT FOOD WASTE IN 10 STEPS
- 3. EQUOEVENTO MAKES THE EVENT ORGANISER FILLS OUT A FORM IN ORDER TO HAVE ALL THE INFORMATION NECESSARY TO ORGANISE THE
- 4. EQUOEVENTO CONTACTS CATERING AND AGREES THE DETAILS OF COLLECTION.
- 5. EQUOEVENTO CONTACTS THE VOLUNTEERS AND PROVIDES THEM WITH INFORMATION ABOUT PLACE. TIME AND CONTACT IN CASE OF NEED.
- 6. THE DAY OF THE EVENT, VOLUNTEERS GO TO THE HOTEL ROME CAVALIERI, TO PICK UP THE REFRIGERATED VAN, AND THEN GO TO THE EVENT AT THE TIME AGREED WITH THE CATERING.
- 7. WHEN THE VOLUNTEERS ARRIVE AT THE LOCATION, THEY RETRIEVE THE SURPLUS FOOD, GLOVES, APRONS AND ALUMINUM TRAYS WHERE THEY STORE ALL THE GREAT FOOD IN THE KITCHEN.
- 8. THEY THANK THE KITCHEN AND THE ORGANIZER OF THE EVENT.
- 9. VOLUNTEERS DISTRIBUTE THE TRAYS OF DELICIOUS FOOD (ALL LABELLED TO SHOW WHAT THE INGREDIENTS ARE), TO THE PEOPLE AND ASSOCIATION IN NEED CLOSEST TO THE EVENT LOCATION
- 1. THE VOLUNTEERS TAKE SOME PHOTOS FOR THE CERTIFICATE WHERE WE INFORM THE ORGANISER HOW MANY PORTIONS OF FOOD HAVE BEEN RECOVERED.