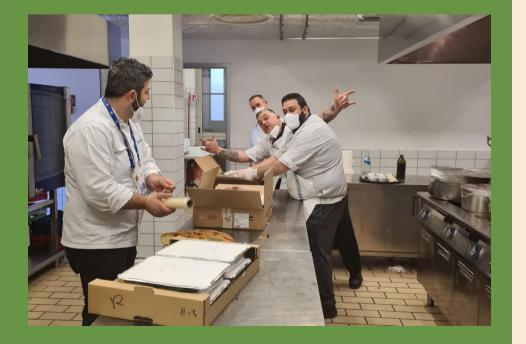

### A SOLUTION FOR THREE PROBLEMS

- 1. THE EVENT IS ORGANIZED.
- 2. 10 DAYS BEFORE THE EVENT, EQUOEVENTO IS CONTACTED.

- HOW WE FIGHT FOOD WASTE IN 10 STEPS
- 3. EQUOEVENTO MAKES THE EVENT ORGANISER FILLS OUT A FORM IN ORDER TO HAVE ALL THE INFORMATION NECESSARY TO ORGANISE THE
- 4. EQUOEVENTO CONTACTS CATERING AND AGREES THE DETAILS OF COLLECTION.
- 5. EQUOEVENTO CONTACTS THE VOLUNTEERS AND PROVIDES THEM WITH INFORMATION ABOUT PLACE. TIME AND CONTACT IN CASE OF NEED.
- 6. THE DAY OF THE EVENT, VOLUNTEERS GO TO THE HOTEL ROME CAVALIERI, TO PICK UP THE REFRIGERATED VAN, AND THEN GO TO THE EVENT AT THE TIME AGREED WITH THE CATERING.
- 7. WHEN THE VOLUNTEERS ARRIVE AT THE LOCATION, THEY RETRIEVE THE SURPLUS FOOD, GLOVES, APRONS AND ALUMINUM TRAYS WHERE THEY STORE ALL THE GREAT FOOD IN THE KITCHEN.
- 8. THEY THANK THE KITCHEN AND THE ORGANIZER OF THE EVENT.
- 9. VOLUNTEERS DISTRIBUTE THE TRAYS OF DELICIOUS FOOD (ALL LABELLED TO SHOW WHAT THE INGREDIENTS ARE), TO THE PEOPLE AND ASSOCIATION IN NEED CLOSEST TO THE EVENT LOCATION
- 1. THE VOLUNTEERS TAKE SOME PHOTOS FOR THE CERTIFICATE WHERE WE INFORM THE ORGANISER HOW MANY PORTIONS OF FOOD HAVE BEEN RECOVERED.