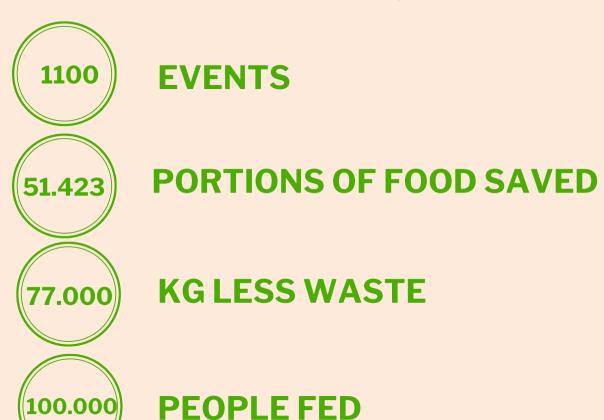

### NUMBERS

# RESULTS 1 ORGANIZATION, 9 YEARS

CAN YOU MULTIPLY THESE NUMBERS BY ALL EVENTS IN THE WORLD?